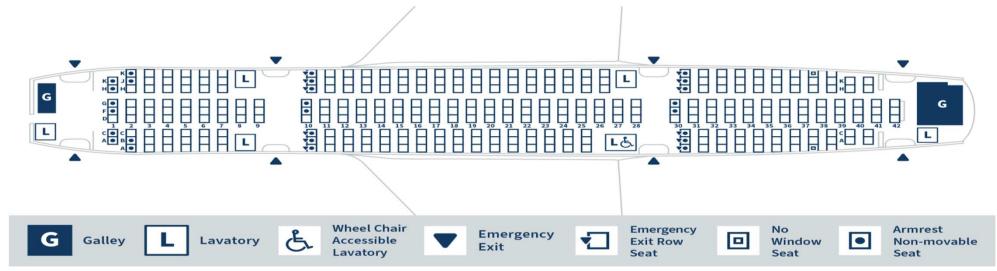

## ~Middle-Haul~NPT⇔RKK

| Seat Categories                                        | Free Soft Drink Service<br>(Some items are excluded) | Seat Number                         | Advance reserved seat fees           |                     |                      |                       |                |          |
|--------------------------------------------------------|------------------------------------------------------|-------------------------------------|--------------------------------------|---------------------|----------------------|-----------------------|----------------|----------|
|                                                        |                                                      |                                     | Pre-Purchased/During Initial Booking |                     |                      | After Initial Booking |                |          |
|                                                        |                                                      |                                     | Simple                               | Standard            | Selected             | Simple                | Standard       | Selected |
| First row at the front                                 | 0                                                    | 1AC/DFG/HK                          |                                      | 5,00                | 00JPY                | 6,000JPY              |                |          |
| <front rows="">Seats with leg space</front>            | 0                                                    | 2A/K                                | 4,500JPY                             |                     |                      | 5,000JPY              |                |          |
| Seats near the emergency exits                         | -                                                    | 10ABC/HJK                           | 4,000JPY                             |                     |                      | 4,500JPY              |                |          |
|                                                        |                                                      | 30ABC/HJK                           |                                      |                     |                      |                       |                |          |
| <middle back="" rows=""> Seats with leg space</middle> | _                                                    | 10DFG、30DFG                         | 4,000JPY                             |                     |                      | 4,500JPY              |                |          |
| <front rows=""> Window/Aisle Seats</front>             | 0                                                    | 2C/DG/H                             | 3,000JPY                             |                     | Free of Charge       | 3,500JPY              |                | Free of  |
|                                                        |                                                      | rows3 through 7 AC/DG/HK            |                                      |                     |                      |                       |                | Charge   |
|                                                        |                                                      | rows8 through 9 DG                  |                                      |                     |                      |                       |                | Charge   |
| <front rows=""> Middle Seats</front>                   | 0                                                    | 2B/F/J                              | 2,000JPY                             |                     | Free of Charge       | 2,500JPY              |                | Free of  |
|                                                        |                                                      | rows 3 through 7 B/F/J              |                                      |                     |                      |                       |                | Charge   |
|                                                        |                                                      | rows 8 through 9 F                  |                                      |                     |                      |                       |                | Charge   |
| <middle back="" rows=""> Window/Aisle Seats</middle>   | _                                                    | rows 11 through 28                  | 1,500JPY                             |                     |                      |                       |                |          |
|                                                        |                                                      | rows 31 through 42 AC/DG/HK         |                                      |                     | Free of Charge 2,000 |                       | Free of Charge |          |
|                                                        |                                                      | * Exclude EXIT/Seats with leg space |                                      |                     |                      |                       |                |          |
| <middle back="" rows="">Middle Seats</middle>          | _                                                    | Except Above                        | 1,000JPY                             | OJPY Free of Charge |                      | 1,500JPY              | Free of Charge |          |

- \*Front rows=1 through 9, Middle rows=10 through 28. Back rows=30 through 42
- \*Fees and charges are set in accordance with the country of departure of the first segment of your itinerary, and must be paid in that currency.
- \*Complimentary soft drinks will be offered to passengers seated in rows 1 through 9 in the front. (Some items are excluded)

## ~Short-Haul~NRT⇔ICN

| Seat Categories                                         | Free Soft Drink Service<br>(Some items are excluded) | Seat Number                                                                        | Advance reserved seat fees           |                |                |                       |                |                   |
|---------------------------------------------------------|------------------------------------------------------|------------------------------------------------------------------------------------|--------------------------------------|----------------|----------------|-----------------------|----------------|-------------------|
|                                                         |                                                      |                                                                                    | Pre-Purchased/During Initial Booking |                |                | After Initial Booking |                |                   |
|                                                         |                                                      |                                                                                    | Simple                               | Standard       | Selected       | Simple                | Standard       | Selected          |
| First row at the front                                  | 0                                                    | 1AC/DFG/HK                                                                         | 2,500JPY                             |                |                | 2,700JPY              |                |                   |
| <pre><front rows=""> Seats with leg space</front></pre> | 0                                                    | 2A/K                                                                               | 1,700JPY                             |                |                | 1,900JPY              |                |                   |
| Seats near the emergency exits                          | -                                                    | 10ABC/HJK<br>30ABC/HJK                                                             | 1,500JPY                             |                |                | 1,700JPY              |                |                   |
| <middle back="" rows=""> Seats with leg space</middle>  | _                                                    | 10DFG、30DFG                                                                        | 1,500JPY                             |                |                | 1,700JPY              |                |                   |
| <front rows=""> Window/Aisle Seats</front>              | 0                                                    | 2C/DG/H<br>rows3 through 7 AC/DG/HK<br>rows8 through 9 DG                          | 1,200JPY                             |                | Free of Charge | 1,400JPY              |                | Free of<br>Charge |
| <pre><front rows=""> Middle Seats</front></pre>         | 0                                                    | 2B/F/J<br>rows 3 through 7 B/F/J<br>rows 8 through 9 F                             | 1,000JPY                             |                | Free of Charge | 1,200JPY              |                | Free of<br>Charge |
| <middle back="" rows=""> Window/Aisle Seats</middle>    | -                                                    | rows 11 through 28 rows 31 through 42 AC/DG/HK * Exclude EXIT/Seats with leg space | 800JPY                               | Free of Charge |                | 1,000JPY              | Free of Charge |                   |
| <middle back="" rows="">Middle Seats</middle>           |                                                      | Except Above                                                                       | 500JPY                               | Free of Charge |                | 700JPY                | Free of Charge |                   |